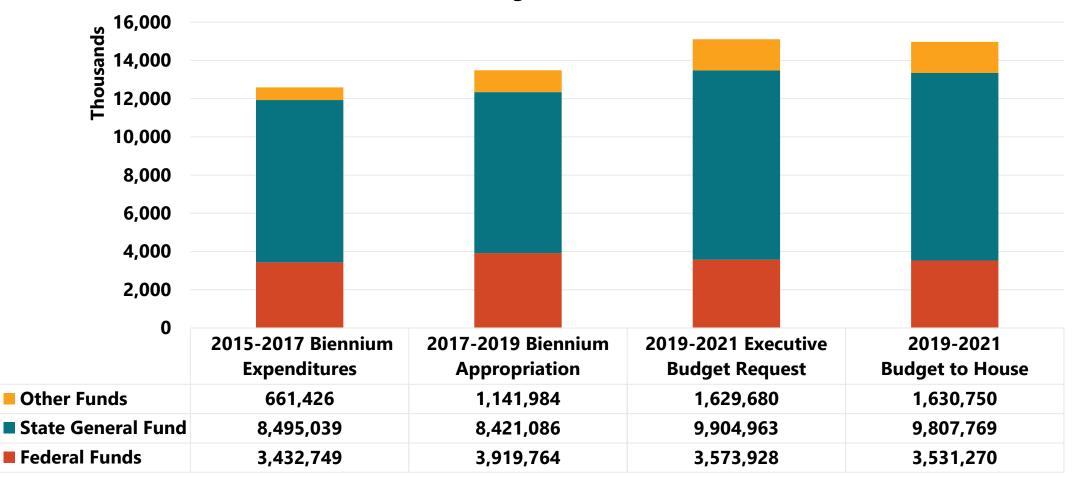

# OVERVIEW OF FUNDING

**Funding Sources** 

# OVERVIEW OF BUDGET CHANGES BY FUND SOURCE

|                      |            |            |           | Increase/     | 2019-2021  |           | 2019-2021  |
|----------------------|------------|------------|-----------|---------------|------------|-----------|------------|
|                      | 2015-2017  | 2017-2019  | 2017-2019 | (Decrease) to | Executive  | Senate    | Budget to  |
| Fund Source          | Expenses   | Budget     | YR1       | 2019-2021     | Budget     | Changes   | House      |
| F_9991 General Fund  | 8,495,039  | 8,421,086  | 3,770,883 | 1,483,877     | 9,904,963  | (97,194)  | 9,807,769  |
| F_9992 Federal Funds | 3,432,749  | 3,919,764  | 1,602,431 | (345,836)     | 3,573,928  | (42,658)  | 3,531,270  |
| F_9993 Other Funds   | 661,426    | 1,141,984  | 697,712   | 487,696       | 1,629,680  | 1,070     | 1,630,750  |
|                      | 12,589,214 | 13,482,834 | 6,071,026 | 1,625,737     | 15,108,571 | (138,782) | 14,969,789 |