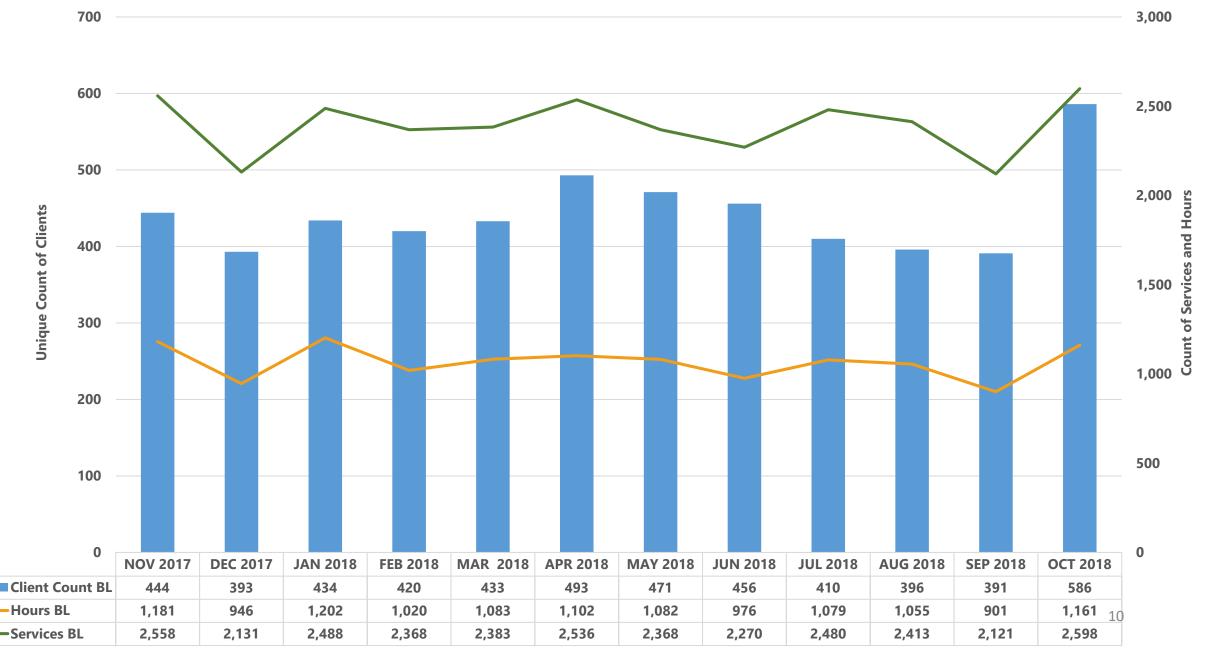

#### Duration (Hours) of Services, Count of Services, and Unique Count of Clients, BLHSC NOV 2017 - OCT 2018