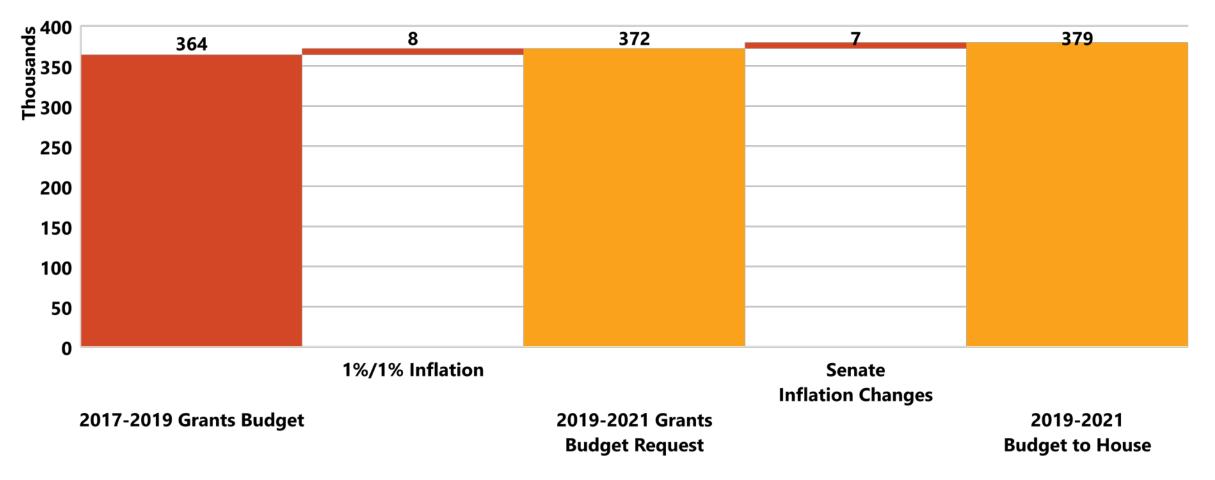

# OVERVIEW OF BUDGET CHANGES

| Description                   | 2017-2019<br>Budget | Increase/<br>(Decrease) | 2019-2021<br>Executive<br>Budget | Senate<br>Changes | 2019-2021<br>Budget to<br>House |
|-------------------------------|---------------------|-------------------------|----------------------------------|-------------------|---------------------------------|
| Salary and Wages              | 11,691,714          | 1,620,225               | 13,311,939                       | (146,198)         | 13,165,741                      |
| Operating                     | 1,427,158           | (2,278)                 | 1,424,880                        | -                 | 1,424,880                       |
| Grants                        | 363,962             | 7,790                   | 371,752                          | 7,416             | 379,168                         |
| Total                         | 13,482,834          | 1,625,737               | 15,108,571                       | (138,782)         | 14,969,789                      |
|                               |                     |                         |                                  |                   |                                 |
| General Fund                  | 8,421,086           | 1,483,877               | 9,904,963                        | (97,194)          | 9,807,769                       |
| Federal Funds                 | 3,919,764           | (345,836)               | 3,573,928                        | (42,658)          | 3,531,270                       |
| Other Funds                   | 1,141,984           | 487,696                 | 1,629,680                        | 1,070             | 1,630,750                       |
| Total                         | 13,482,834          | 1,625,737               | 15,108,571                       | (138,782)         | 14,969,789                      |
|                               |                     |                         |                                  |                   |                                 |
| Full Time Equivalent<br>(FTE) | 73.00               | 6.00                    | 79.00                            | -                 | 79.00                           |

## MAJOR GRANTS DIFFERENCES

Increase Decrease Total