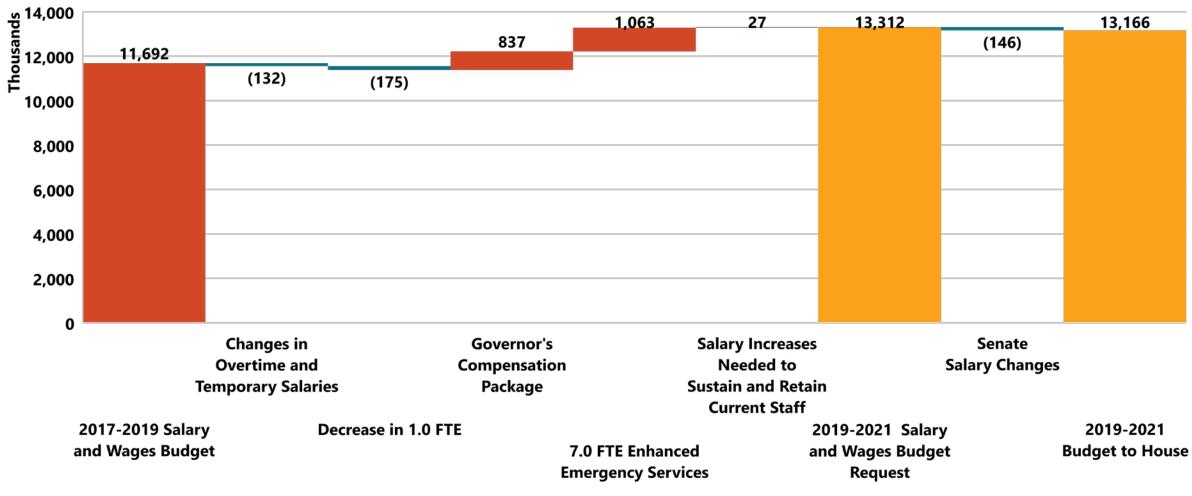

# OVERVIEW OF BUDGET CHANGES

| Description                   | 2017-2019<br>Budget | Increase/<br>(Decrease) | 2019-2021<br>Executive<br>Budget | Senate<br>Changes | 2019-2021<br>Budget to<br>House |
|-------------------------------|---------------------|-------------------------|----------------------------------|-------------------|---------------------------------|
| Salary and Wages              | 11,691,714          | 1,620,225               | 13,311,939                       | (146,198)         | 13,165,741                      |
| Operating                     | 1,427,158           | (2,278)                 | 1,424,880                        | -                 | 1,424,880                       |
| Grants                        | 363,962             | 7,790                   | 371,752                          | 7,416             | 379,168                         |
| Total                         | 13,482,834          | 1,625,737               | 15,108,571                       | (138,782)         | 14,969,789                      |
|                               |                     |                         |                                  |                   |                                 |
| General Fund                  | 8,421,086           | 1,483,877               | 9,904,963                        | (97,194)          | 9,807,769                       |
| Federal Funds                 | 3,919,764           | (345,836)               | 3,573,928                        | (42,658)          | 3,531,270                       |
| Other Funds                   | 1,141,984           | 487,696                 | 1,629,680                        | 1,070             | 1,630,750                       |
| Total                         | 13,482,834          | 1,625,737               | 15,108,571                       | (138,782)         | 14,969,789                      |
|                               |                     |                         |                                  |                   |                                 |
| Full Time Equivalent<br>(FTE) | 73.00               | 6.00                    | 79.00                            | -                 | 79.00                           |

### MAJOR SALARY AND WAGES DIFFERENCES

Increase Decrease Total