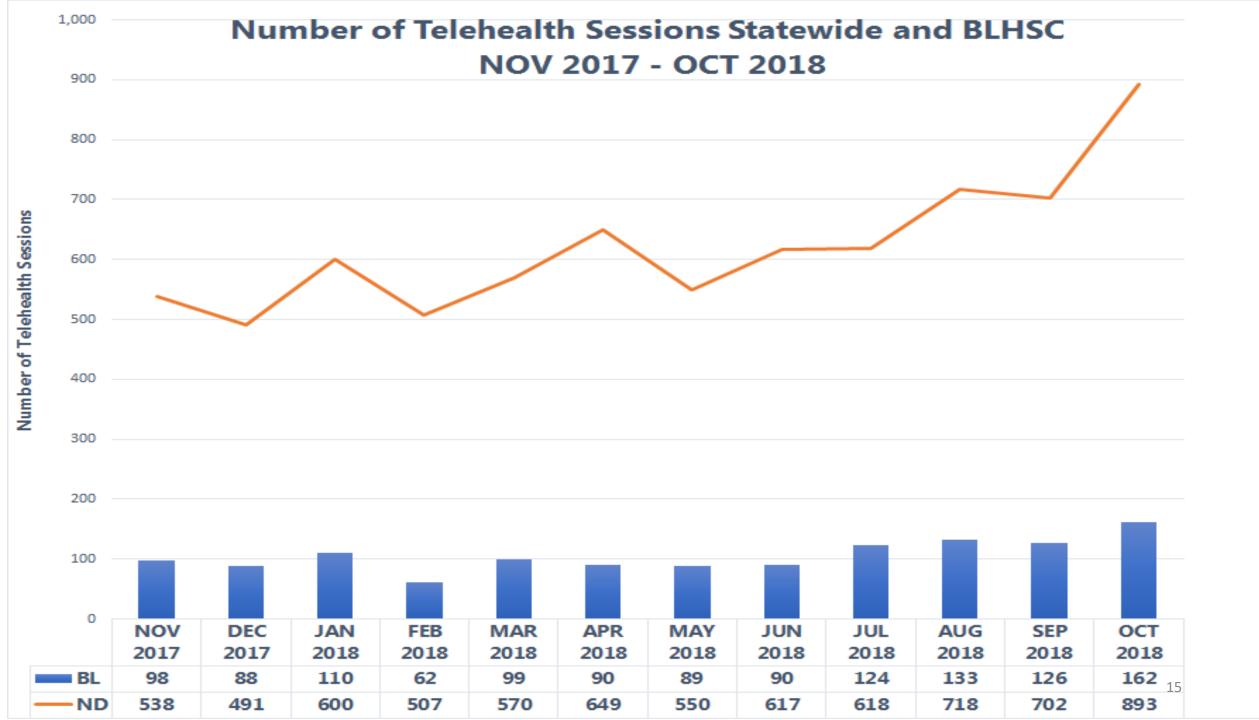

#### Duration (Hours) of Services, Count of Services, and Unique Count of Clients, BLHSC NOV 2017 - OCT 2018