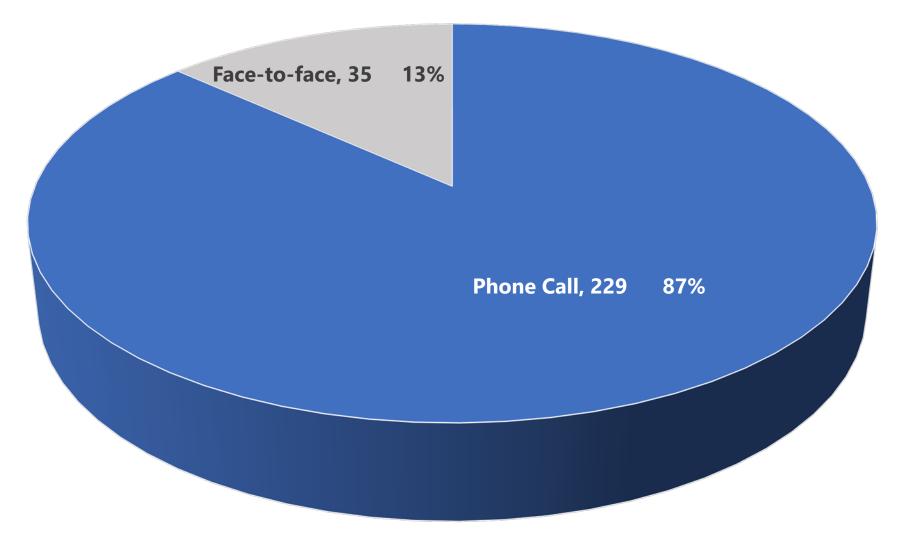

### Counts and Percentages of Face-to-Face and Phone Call Emergency Services, BLHSC from APR 2017 through MAR 2018