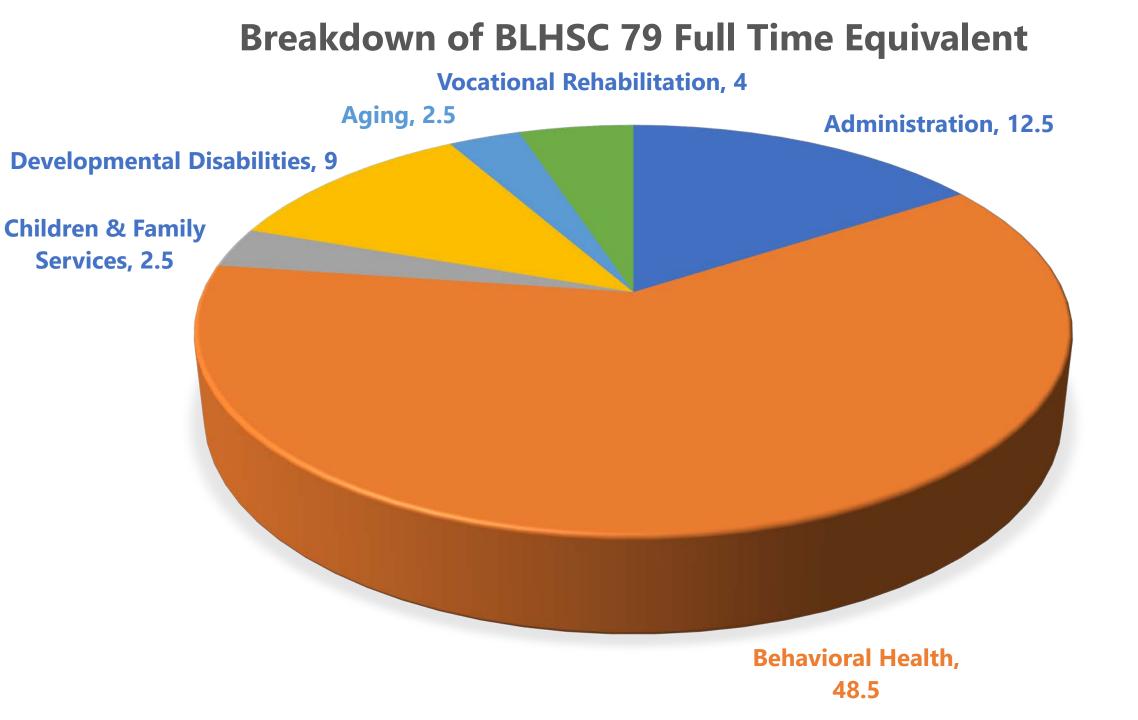

### ENGROSSED SENATE BILL 2012 HOUSE APPROPRIATIONS HUMAN RESOURCES DIVISION REPRESENTATIVE JON NELSON, CHAIRMAN

#### Badlands Human Service Center, Field Services Division Brad Brown, Regional Director



Human Services

Be Legendary.<sup>™</sup>

#### **Badlands Human Service Center: Region VIII**



#### **Badlands Regional Human Service Center: Region IV**



#### NORTH DAKOTA DEPARTMENT OF HUMAN SERVICES BADLANDS HUMAN SERVICE CENTER 79 FTE





#### A BREAKDOWN OF BLHSC BEHAVIORAL HEALTH 48.5 FTE



#### **Turnover Rate Badlands Human Service Center**

| 100 000/ |      |      |                          |
|----------|------|------|--------------------------|
| 100.00%  |      |      |                          |
| 90.00%   |      |      |                          |
|          |      |      |                          |
| 80.00%   |      |      |                          |
|          |      |      |                          |
| 70.00%   |      |      |                          |
|          |      |      |                          |
| 60.00%   |      |      |                          |
|          |      |      |                          |
| 50.00%   |      |      |                          |
| 40.00%   |      |      |