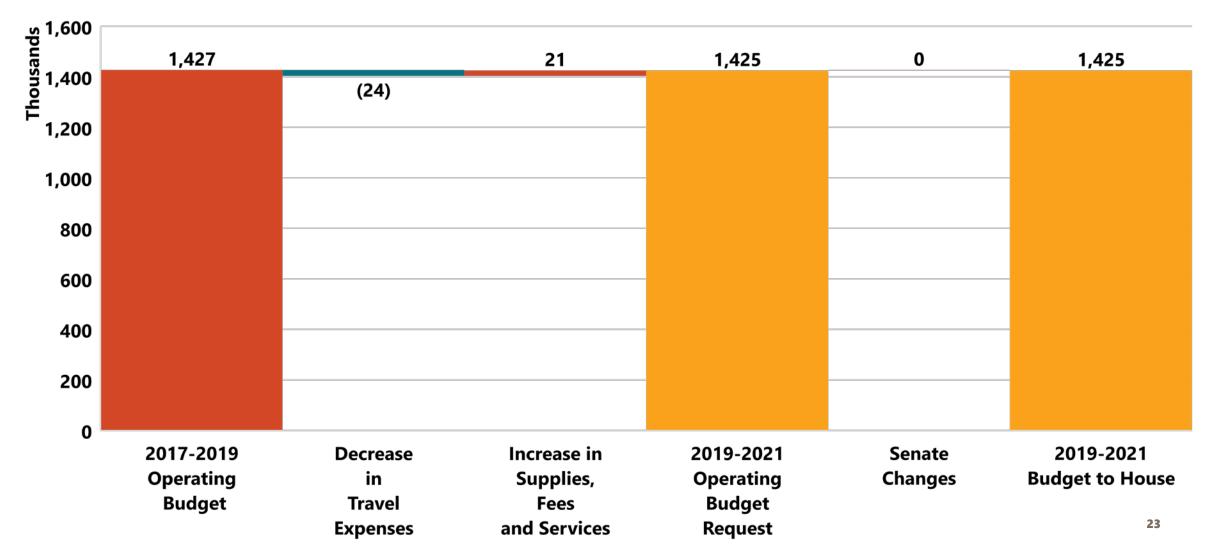

# OVERVIEW OF BUDGET CHANGES

| Description                   | 2017-2019<br>Budget | Increase/<br>(Decrease) | 2019-2021<br>Executive<br>Budget | Senate<br>Changes | 2019-2021<br>Budget to<br>House |
|-------------------------------|---------------------|-------------------------|----------------------------------|-------------------|---------------------------------|
| Salary and Wages              | 11,691,714          | 1,620,225               | 13,311,939                       | (146,198)         | 13,165,741                      |
| Operating                     | 1,427,158           | (2,278)                 | 1,424,880                        | -                 | 1,424,880                       |
| Grants                        | 363,962             | 7,790                   | 371,752                          | 7,416             | 379,168                         |
| Total                         | 13,482,834          | 1,625,737               | 15,108,571                       | (138,782)         | 14,969,789                      |
|                               |                     |                         |                                  |                   |                                 |
| General Fund                  | 8,421,086           | 1,483,877               | 9,904,963                        | (97,194)          | 9,807,769                       |
| Federal Funds                 | 3,919,764           | (345,836)               | 3,573,928                        | (42,658)          | 3,531,270                       |
| Other Funds                   | 1,141,984           | 487,696                 | 1,629,680                        | 1,070             | 1,630,750                       |
| Total                         | 13,482,834          | 1,625,737               | 15,108,571                       | (138,782)         | 14,969,789                      |
|                               |                     |                         |                                  |                   |                                 |
| Full Time Equivalent<br>(FTE) | 73.00               | 6.00                    | 79.00                            | -                 | 79.00                           |

### MAJOR OPERATING DIFFERENCES

Increase Decrease Total