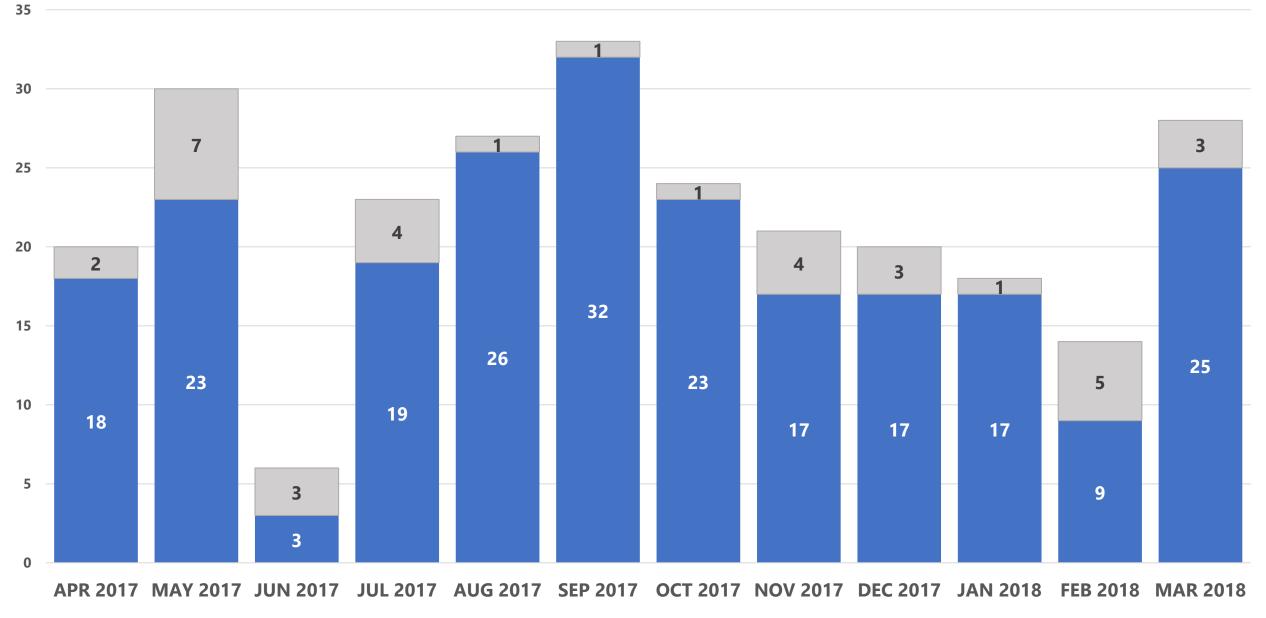

#### Count of Emergency Services Face-to-Face and Phone Calls, BLHSC, APR 2017 - MAR 2018

■ Phone Call ■ Face-to-face