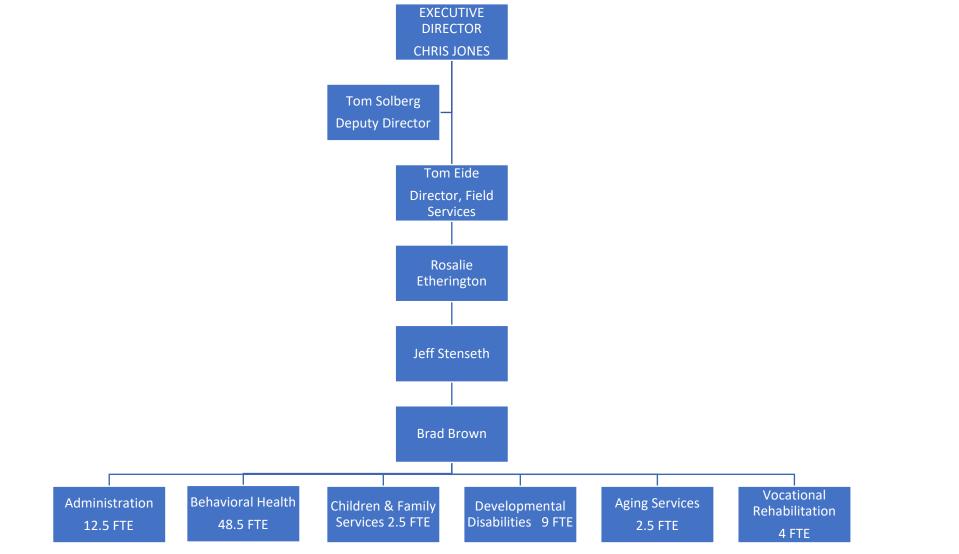

#### NORTH DAKOTA DEPARTMENT OF HUMAN SERVICES BADLANDS HUMAN SERVICE CENTER 79 FTE