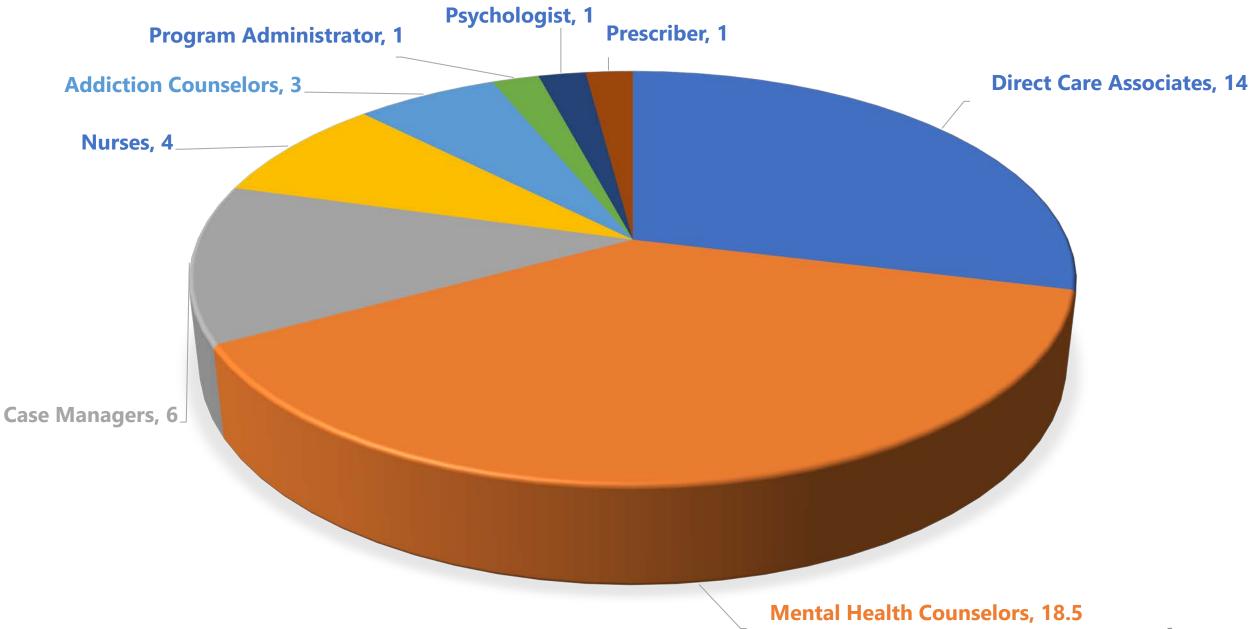

### ENGROSSED SENATE BILL 2012 HOUSE APPROPRIATIONS HUMAN RESOURCES DIVISION REPRESENTATIVE JON NELSON, CHAIRMAN

#### Badlands Human Service Center, Field Services Division Brad Brown, Regional Director



Human Services

Be Legendary.<sup>™</sup>

#### **Badlands Human Service Center: Region VIII**



#### **Badlands Regional Human Service Center: Region IV**



#### NORTH DAKOTA DEPARTMENT OF HUMAN SERVICES BADLANDS HUMAN SERVICE CENTER 79 FTE





#### A BREAKDOWN OF BLHSC BEHAVIORAL HEALTH 48.5 FTE



#### **Turnover Rate Badlands Human Service Center**

| 100 000/ |      |      |                          |
|----------|------|------|--------------------------|
| 100.00%  |      |      |                          |
| 90.00%   |      |      |                          |
|          |      |      |                          |
| 80.00%   |      |      |                          |
|          |      |      |                          |
| 70.00%   |      |      |                          |
|          |      |      |                          |
| 60.00%   |      |      |                          |
|          |      |      |                          |
| 50.00%   |      |      |                          |
| 40.00%   |      |      |                          |
| 40.00%   |      |      |