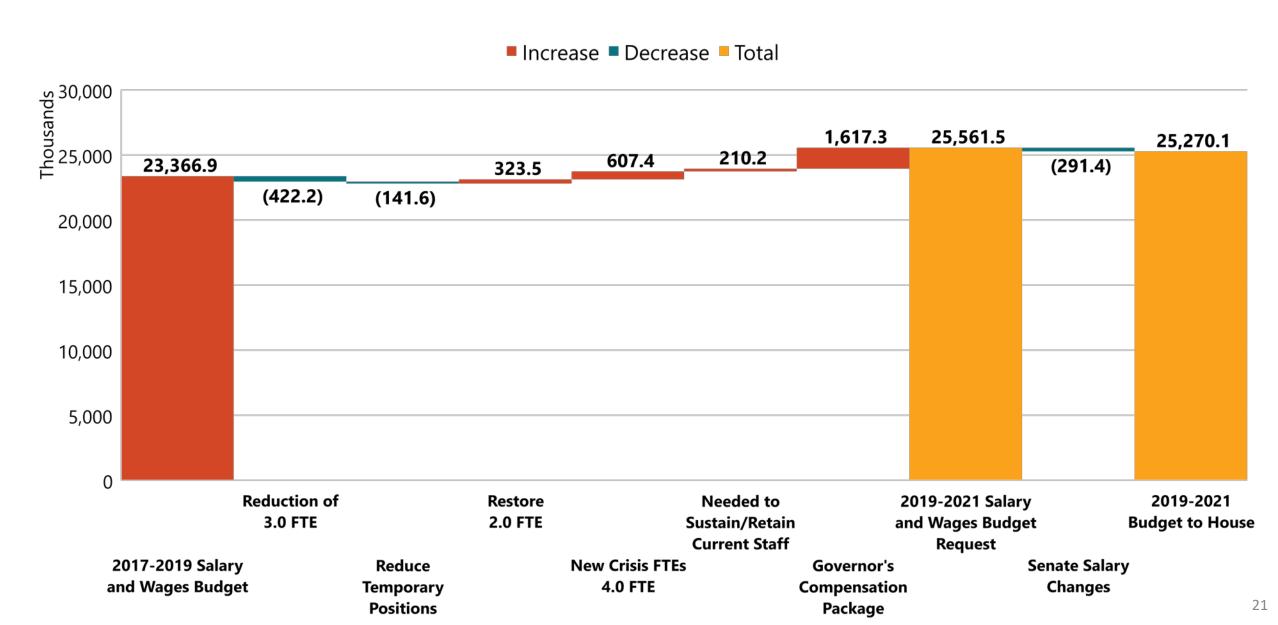

| 569,242           | 18,351,832                      |
| Federal Funds              | 10,984,189          | 483,831                 | 11,468,020                    | (99,672)          | 11,368,348                      |
| Other Funds                | 2,968,719           | 222,699                 | 3,191,418                     | (134,016)         | 3,057,402                       |
| Total                      | 30,419,298          | 2,022,730               | 32,442,028                    | 335,554           | 32,777,582                      |
| Full Time Equivalent (FTE) | 140.10              | 3.00                    | 143.10                        | 0.00              | 143.10                          |

## OVERVIEW OF BUDGET CHANGES



## MAJOR SALARY AND WAGES DIFFERENCES



## MAJOR OPERATING DIFFERENCES



## MAJOR GRANTS DIFFERENCES



## OVERVIEW OF FUNDING



#### **OVERVIEW OF BUDGET CHANGES BY EXPENSE CATEGORY**

|                                     | 2015-2017  | 2017-2019  | 2017-2019  | Increase/  | 2019-2021<br>Executive | Senate    | 2019-2021<br>Budget to |
|-------------------------------------|------------|------------|------------|------------|------------------------|-----------|------------------------|
| Expense Category                    | Expenses   | Budget     | YR1        | (Decrease) | Budget                 | Changes   | House                  |
| 51x Salaries & Benefits             | 21,984,388 | 23,366,866 | 10,728,855 | 2,194,682  | 25,561,548             | (291,444) | 25,270,104             |
| Salaries and Wages