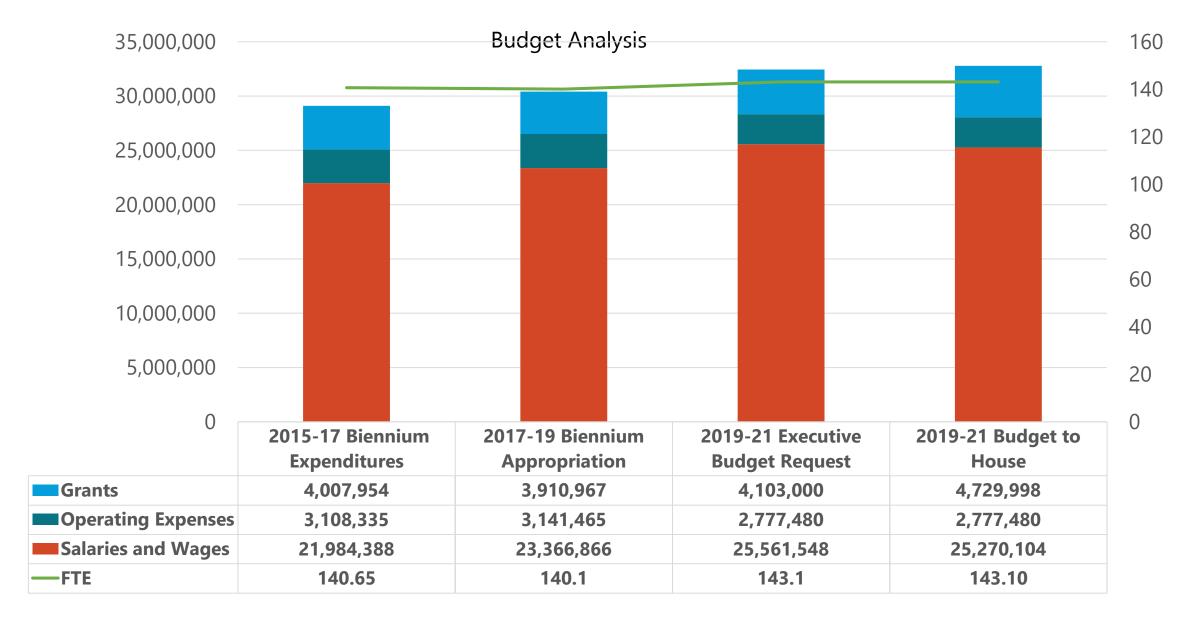

## OVERVIEW OF BUDGET CHANGES

| Description                | 2017-2019<br>Budget | Increase/<br>(Decrease) | 2019-2021<br>Executive Budget | Senate<br>Changes | 2019-2021<br>Budget to<br>House |
|----------------------------|---------------------|-------------------------|-------------------------------|-------------------|---------------------------------|
| Salary and Wages           | 23,366,866          | 2,194,682               | 25,561,548                    | (291,444)         | 25,270,104                      |
| Operating                  | 3,141,465           | (363,985)               | 2,777,480                     | 0                 | 2,777,480                       |
| Grants                     | 3,910,967           | 192,033                 | 4,103,000                     | 626,998           | 4,729,998                       |
| Total                      | 30,419,298          | 2,022,730               | 32,442,028                    | 335,554           | 32,777,582                      |
| <b>General Fund</b>        | 16,466,390          | 1,316,200               | 17,782,590                    | 569,242           | 18,351,832                      |
| Federal Funds              | 10,984,189          | 483,831                 | 11,468,020                    | (99,672)          | 11,368,348                      |
| Other Funds                | 2,968,719           | 222,699                 | 3,191,418                     | (134,016)         | 3,057,402                       |
| Total                      | 30,419,298          | 2,022,730               | 32,442,028                    | 335,554           | 32,777,582                      |
| Full Time Equivalent (FTE) | 140.10              | 3.00                    | 143.10                        | 0.00              | 143.10                          |

#### **OVERVIEW OF BUDGET CHANGES BY EXPENSE CATEGORY**

|                                     | 2015-2017  | 2017-2019  | 2017-2019  | Increase/  | 2019-2021<br>Executive | Senate    | 2019-2021<br>Budget to |
|-------------------------------------|------------|------------|------------|------------|------------------------|-----------|------------------------|
| Expense Category                    | Expenses   | Budget     | YR1        | (Decrease) | Budget                 | Changes   | House                  |
| 51x Salaries & Benefits             | 21,984,388 | 23,366,866 | 10,728,855 | 2,194,682  | 25,561,548             | (291,444) | 25,270,104             |
| Salaries and Wages                  | 21,984,388 | 23,366,866 | 10,728,855 | 2,194,682  | 25,561,548             | (291,444) | 25,270,104             |
| 52x Travel                          | 403,815    | 459,080    | 200,462    | (48,421)   | 410,659                |           | 410,659                |
| 53x Supplies                        | 281,090    | 234,282    | 114,276    | (1,241)    | 233,041                |           | 233,041                |
| 54x Postage & Printing              | 42,904     | 38,158     | 15,632     | (3,640)    | 34,518                 |           | 34,518                 |
| 55x Equipment under \$5,000         | 29,174     | 17,619     | 17,619     | (5,619)    | 12,000                 |           | 12,000                 |
| 56x Utilities                       | 41,595     | 29,160     | 14,584     | -          | 29,160                 |           | 29,160                 |
| 57x Insurance                       | 696        | 696        | 348        | (696)      | -                      |           | -                      |
| 58x Rent/Leases - Bldg./Equip       | 1,292,110  | 1,359,487  | 678,573    | (396)      | 1,359,091              |           | 1,359,091              |
| 59x Repairs                         | 48,496     | 36,883     | 16,146     | 3,246      | 40,129                 |           | 40,129                 |
| 60x IT Services                     | 162,998    | 164,933    | 81,268     | (1,613)    | 163,320                |           | 163,320                |
| 61x Professional Development        | 26,440     | 29,141     | 9,785      | (1,569)    | 27,572                 |           | 27,572                 |
| 62x Fees - Operating & Professional | 779,017    | 772,026    | 299,300    | (304,036)  | 467,990                |           | 467,990                |
| Operating Expenses                  | 3,108,335  | 3,141,465  | 1,447,993  | (363,985)  | 2,777,480              | - '       | 2,777,480              |
| 71x Grants, Benefits & Claims       | 4,007,954  | 3,910,967  | 1,944,718  | 192,033    | 4,103,000              | 626,998   | 4,729,998              |
| Grant Expenses                      | 4,007,954  | 3,910,967  | 1,944,718  | 192,033    | 4,103,000              | 626,998   | 4,729,998              |
|                                     | 29,100,677 | 30,419,298 | 14,121,566 | 2,022,730  | 32,442,028             | 335,554   | 32,777,582             |