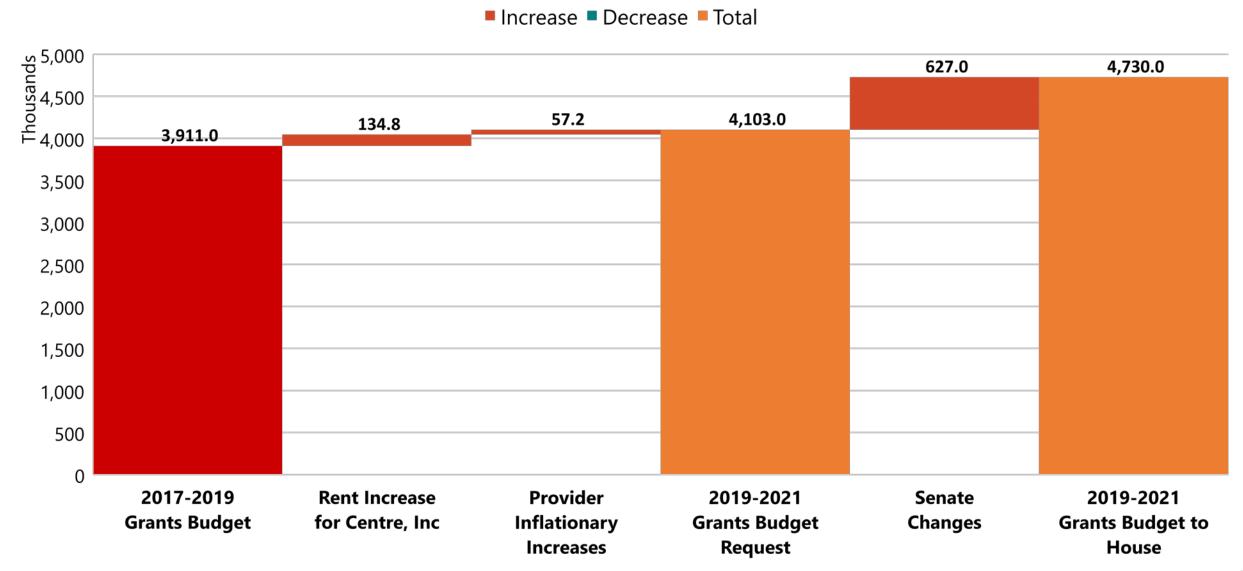

## MAJOR GRANTS DIFFERENCES

## OVERVIEW OF BUDGET CHANGES

| Description                | 2017-2019<br>Budget | Increase/<br>(Decrease) | 2019-2021<br>Executive Budget | Senate<br>Changes | 2019-2021<br>Budget to<br>House |
|----------------------------|---------------------|-------------------------|-------------------------------|-------------------|---------------------------------|
| Salary and Wages           | 23,366,866          | 2,194,682               | 25,561,548                    | (291,444)         | 25,270,104                      |
| Operating                  | 3,141,465           | (363,985)               | 2,777,480                     | 0                 | 2,777,480                       |
| Grants                     | 3,910,967           | 192,033                 | 4,103,000                     | 626,998           | 4,729,998                       |
| Total                      | 30,419,298          | 2,022,730               | 32,442,028                    | 335,554           | 32,777,582                      |
| <b>General Fund</b>        | 16,466,390          | 1,316,200               | 17,782,590                    | 569,242           | 18,351,832                      |
| Federal Funds              | 10,984,189          | 483,831                 | 11,468,020                    | (99,672)          | 11,368,348                      |
| Other Funds                | 2,968,719           | 222,699                 | 3,191,418                     | (134,016)         | 3,057,402                       |
| Total                      | 30,419,298          | 2,022,730               | 32,442,028                    | 335,554           | 32,777,582                      |
| Full Time Equivalent (FTE) | 140.10              | 3.00                    | 143.10                        | 0.00              | 143.10                          |