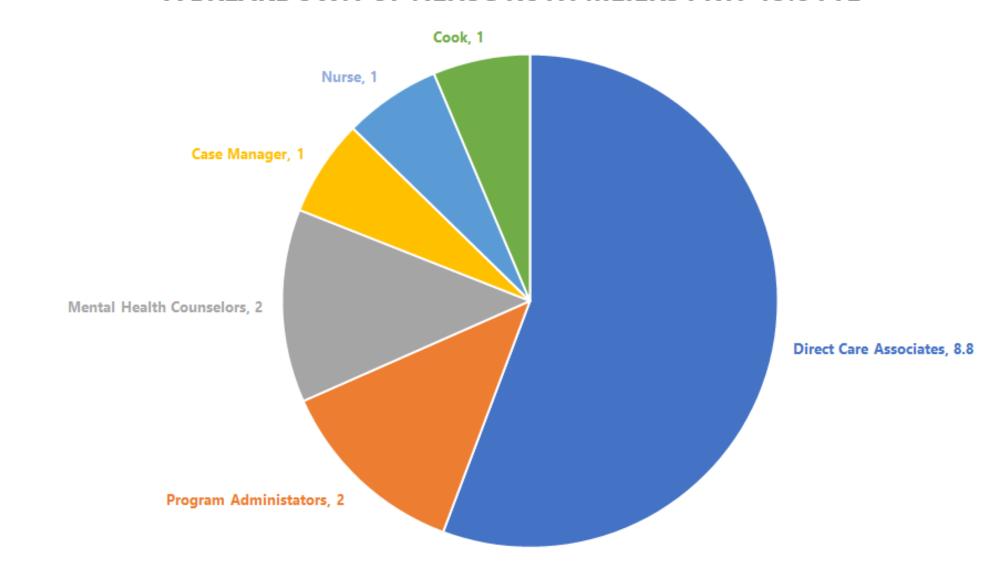

# ENGROSSED SENATE BILL 2012 HOUSE APPROPRIATIONS HUMAN RESOURCES DIVISION REPRESENTATIVE JON NELSON, CHAIR

Northeast Human Service Center (NEHSC)

Field Services Division

Randy Slavens, Regional Director



## Northeast Human Service Center: Region IV



#### Northeast Regional Human Service Center: Region IV



# NORTH DAKOTA DEPARTMENT OF HUMAN SERVICES NORTHEAST HUMAN SERVICE CENTER 143.1 FTE



#### **BREAKDOWN OF NEHSC 143.1 FULL TIME EQUIVALENT (FTE)**





## A BREAKDOWN OF NEHSC BEHAVIORAL HEALTH 66.6 FTE excluding Ruth Meiers PRTF



#### A BREAKDOWN OF NEHSC RUTH MEIERS PRTF 15.8 FTE





## Current vacancies

| Position Number | Work Site     | Job Class             | Vacant FTE | VACANCY DATE | ANTICIPATED FILL<br>DATE | STATUS                     |
|-----------------|---------------|-----------------------|------------|--------------|--------------------------|----------------------------|
| 00003171        | NORTHEAST HSC | HUMAN RELATIONS CLSR  | 1.000      | 7/31/2018    | 3/4/2019                 | Filled                     |
| 00003252        | NORTHEAST HSC | OFFICE ASSISTANT III  | 1.000      | 6/29/2018    | NA                       | Part of 19-21<br>reduction |
| 00003464        | NORTHEAST HSC | DEV DIS CASE MGR II   | 1.000      | 11/23/2018   | 4/1/2019                 | Filled                     |
| 00003844        | NORTHEAST HSC | OFFICE ASSISTANT I