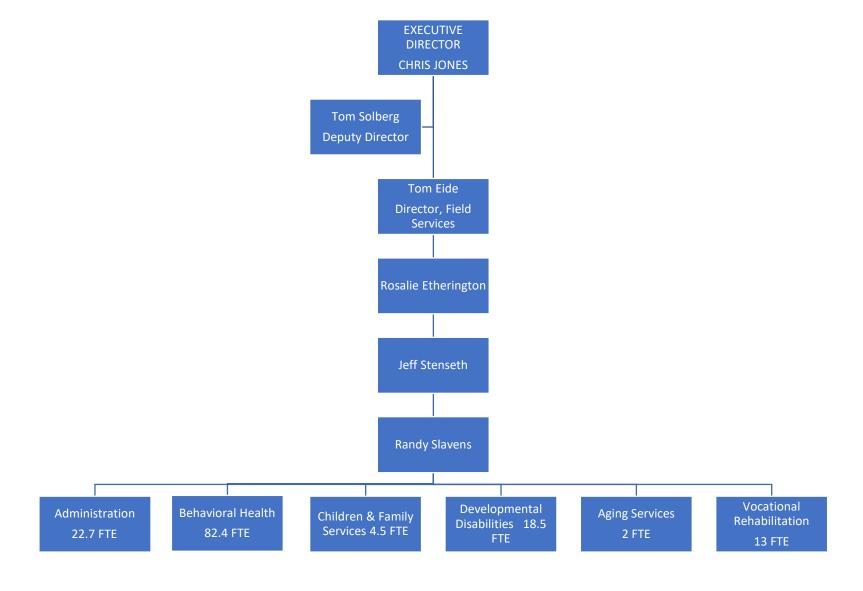

# NORTH DAKOTA DEPARTMENT OF HUMAN SERVICES NORTHEAST HUMAN SERVICE CENTER 143.1 FTE