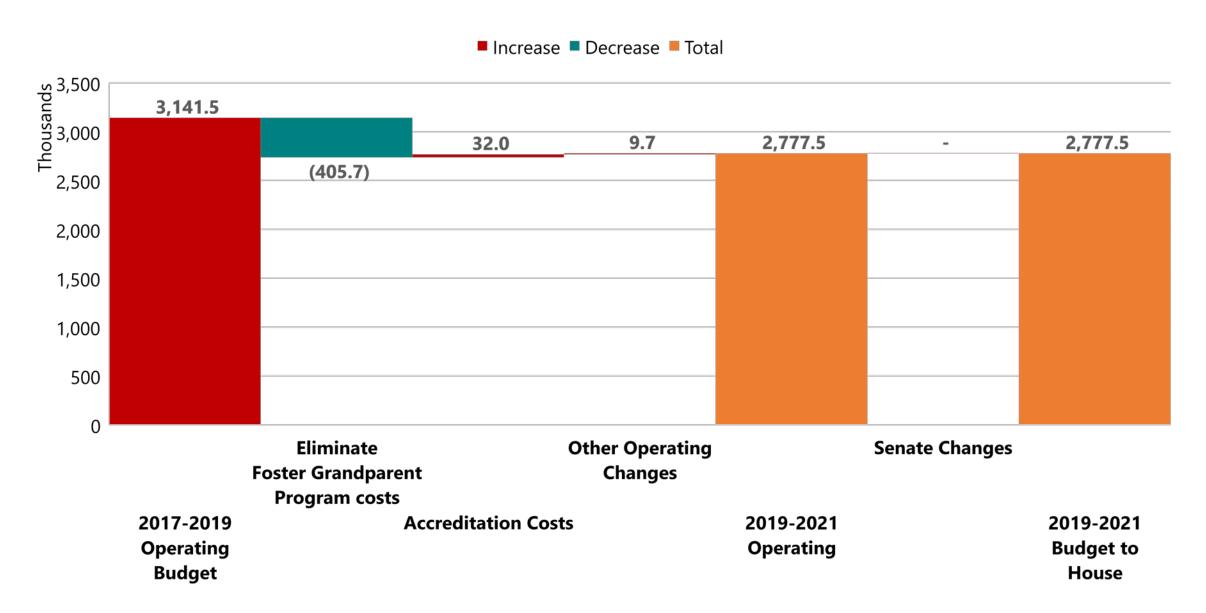

8,351,832                      |
| Federal Funds              | 10,984,189          | 483,831                 | 11,468,020                    | (99,672)          | 11,368,348                      |
| Other Funds                | 2,968,719           | 222,699                 | 3,191,418                     | (134,016)         | 3,057,402                       |
| Total                      | 30,419,298          | 2,022,730               | 32,442,028                    | 335,554           | 32,777,582                      |
| Full Time Equivalent (FTE) | 140.10              | 3.00                    | 143.10                        | 0.00              | 143.10                          |

## OVERVIEW OF BUDGET CHANGES



## MAJOR SALARY AND WAGES DIFFERENCES



## MAJOR OPERATING DIFFERENCES



## MAJOR GRANTS DIFFERENCES



## OVERVIEW OF FUNDING



#### **OVERVIEW OF BUDGET CHANGES BY EXPENSE CATEGORY**

|                                     | 2015-2017  | 2017-2019  | 2017-2019  | Increase/  | 2019-2021<br>Executive | Senate    | 2019-2021<br>Budget to |
|-------------------------------------|------------|------------|------------|------------|------------------------|-----------|------------------------|
| Expense Category                    | Expenses   | Budget     | YR1        | (Decrease) | Budget                 | Changes   | House                  |
| 51x Salaries & Benefits             | 21,984,388 | 23,366,866 | 10,728,855 | 2,194,682  | 25,561,548             | (291,444) | 25,270,104             |
| Salaries and Wages                  | 21,984,388 | 23,366,866 | 10