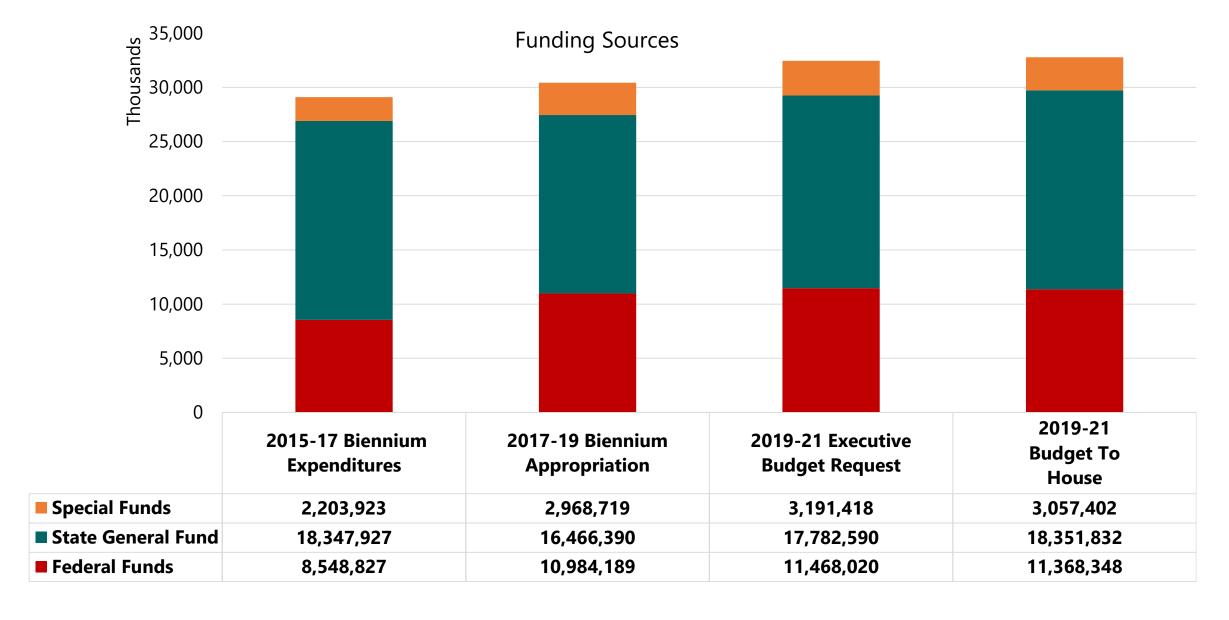

## OVERVIEW OF FUNDING

#### **OVERVIEW OF BUDGET CHANGES BY FUNDING SOURCE**

|                          |            |            |            |            | 2019-2021  |           |                  |
|--------------------------|------------|------------|------------|------------|------------|-----------|------------------|
|                          | 2015-2017  | 2017-2019  | 2017-2019  | Increase/  | Executive  | Senate    | <b>Budget to</b> |
| <b>Expense Category</b>  | Expenses   | Budget     | YR1        | (Decrease) | Budget     | Changes   | House            |
| F_9991 General Fund      | 18,347,927 | 16,466,390 | 7,756,542  | 1,316,200  | 17,782,590 | 569,242   | 18,351,832       |
| F_9992 Federal Funds     | 8,548,827  | 10,984,189 | 5,162,535  | 483,831    | 11,468,020 | (99,672)  | 11,368,348       |
| F_9993 Other Funds       | 2,203,923  | 2,968,719  | 1,202,489  | 222,699    | 3,191,418  | (134,016) | 3,057,402        |
| Total HSC's/Institutions | 29,100,677 | 30,419,298 | 14,121,566 | 2,022,730  | 32,442,028 | 335,554   | 32,777,582       |
|                          | 29,100,677 | 30,419,298 | 14,121,566 | 2,022,730  | 32,442,028 | 335,554   | 32,777,582       |