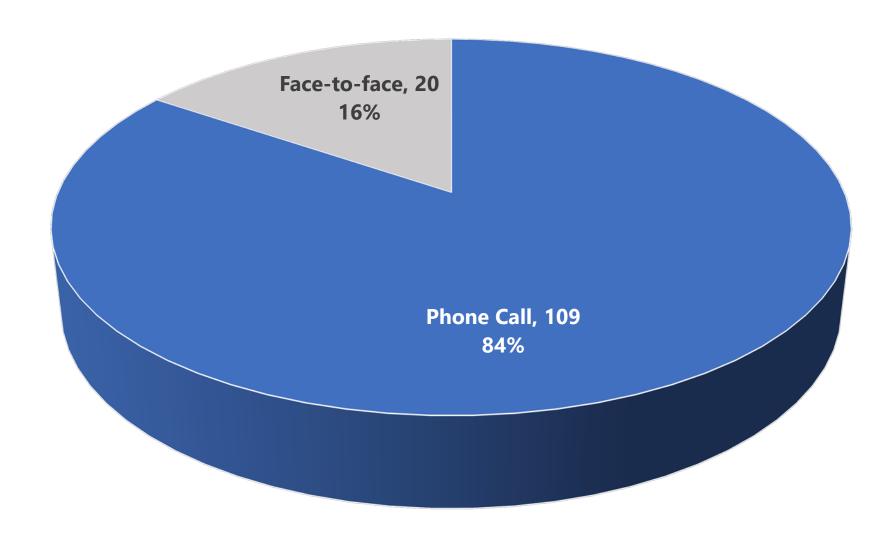

## Counts and Percentages of Face-to-Face and Phone Call Emergency Services, NEHSC from APR 2017 through MAR 2018