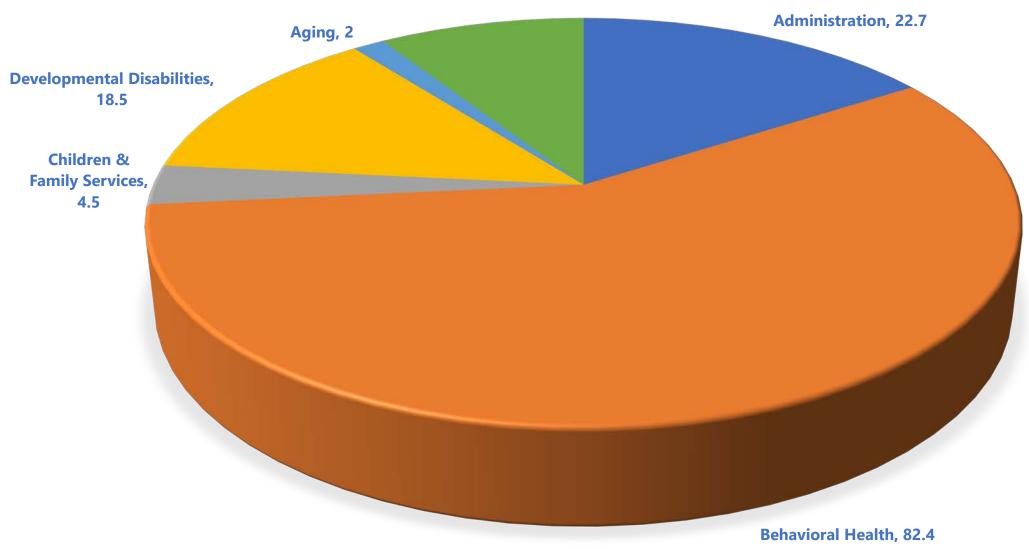

# ENGROSSED SENATE BILL 2012 HOUSE APPROPRIATIONS HUMAN RESOURCES DIVISION REPRESENTATIVE JON NELSON, CHAIR

Northeast Human Service Center (NEHSC)

Field Services Division

Randy Slavens, Regional Director



## Northeast Human Service Center: Region IV



#### Northeast Regional Human Service Center: Region IV



# NORTH DAKOTA DEPARTMENT OF HUMAN SERVICES NORTHEAST HUMAN SERVICE CENTER 143.1 FTE



#### **BREAKDOWN OF NEHSC 143.1 FULL TIME EQUIVALENT (FTE)**





## A BREAKDOWN OF NEHSC BEHAVIORAL HEALTH 66.6 FTE excluding Ruth Meiers PRTF



#### A BREAKDOWN OF NEHSC RUTH MEIERS PRTF 15.8 FTE





## Current vacancies

| Position Number | Work Site     | Job Class             | Vacant FTE | VACANCY DATE | ANTICIPATED FILL<br>DATE | STATUS                     |
|-----------------|---------------|-----------------------|------------|--------------|--------------------------|----------------------------|
| 00003171        | NORTHEAST HSC | HUMAN RELATIONS CLSR  | 1.000      | 7/31/2018    | 3/4/2019                 | Filled                     |
| 00003252        | NORTHEAST HSC | OFFICE ASSISTANT III  | 1.000      | 6/29/2018    | NA                       | Part of 19-21<br>reduction |
| 00003464        | NORTHEAST HSC | DEV DIS CASE MGR II   | 1.