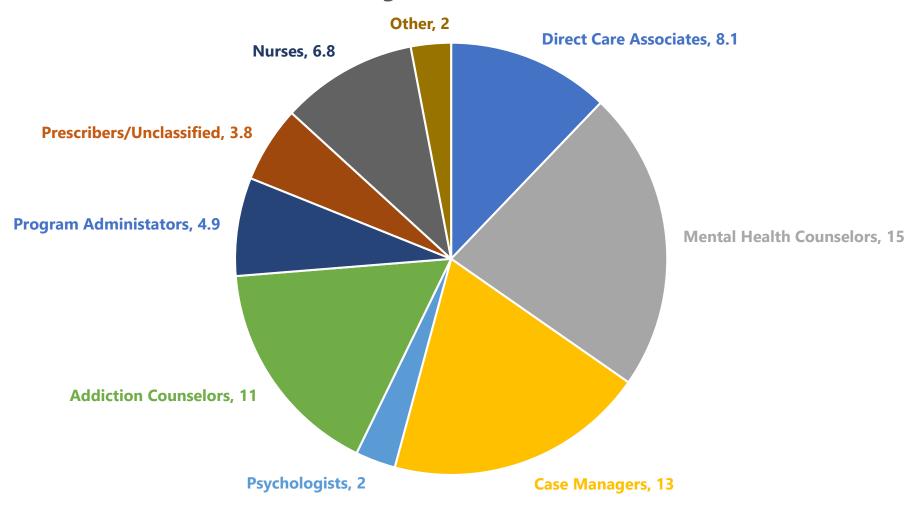

# ENGROSSED SENATE BILL 2012 HOUSE APPROPRIATIONS HUMAN RESOURCES DIVISION REPRESENTATIVE JON NELSON, CHAIR

Northeast Human Service Center (NEHSC)

Field Services Division

Randy Slavens, Regional Director



## Northeast Human Service Center: Region IV



#### Northeast Regional Human Service Center: Region IV



# NORTH DAKOTA DEPARTMENT OF HUMAN SERVICES NORTHEAST HUMAN SERVICE CENTER 143.1 FTE



#### **BREAKDOWN OF NEHSC 143.1 FULL TIME EQUIVALENT (FTE)**





## A BREAKDOWN OF NEHSC BEHAVIORAL HEALTH 66.6 FTE excluding Ruth Meiers PRTF



#### A BREAKDOWN OF NEHSC RUTH MEIERS PRTF 15.8 FTE





## Current vacancies

| Position Number | Work Site     | Job Class             | Vacant FTE | VACANCY DATE | ANTICIPATED FILL<br>DATE | STATUS                     |
|-----------------|---------------|-----------------------|------------|--------------|--------------------------|----------------------------|
| 00003171        | NORTHEAST HSC | HUMAN RELATIONS CLSR  | 1.000      | 7/31/2018    | 3/4/2019                 | Filled                     |
| 00003252        | NORTHEAST HSC | OFFICE ASSISTANT III  | 1.000      | 6/29/2018    | NA                       | Part of 19-21<br>reduction |
| 00003464        | NORTHEAST HSC | DEV DIS CASE MGR II   | 1.000      | 11/23/2018   | 4/1/2019                 | Filled                     |