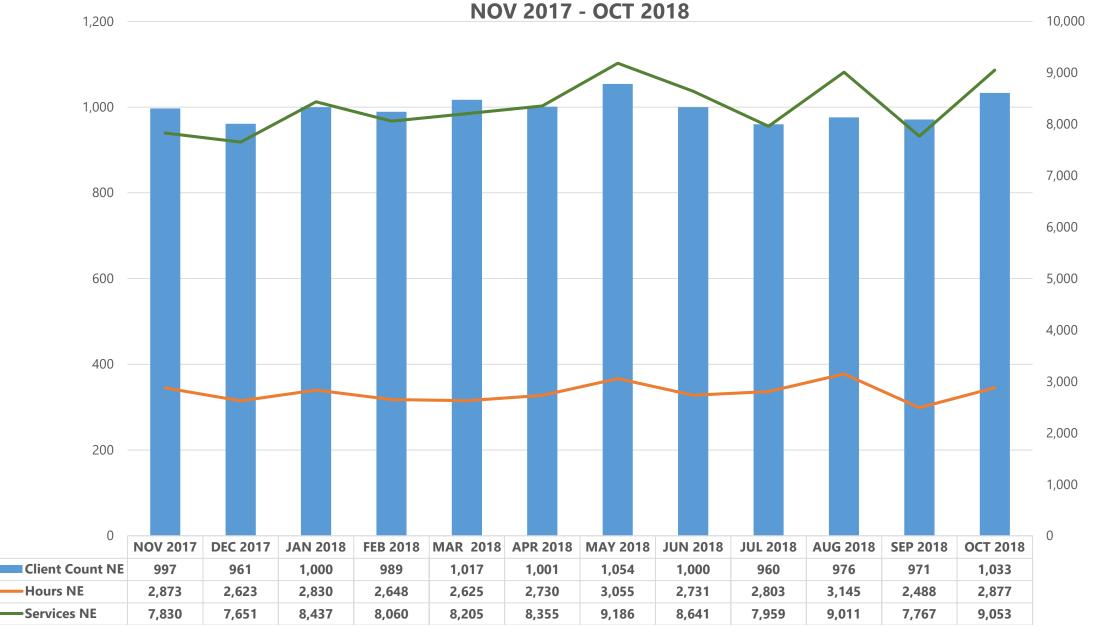

#### Duration (Hours) of Services, Count of Services, and Unique Count of Clients, NEHSC,