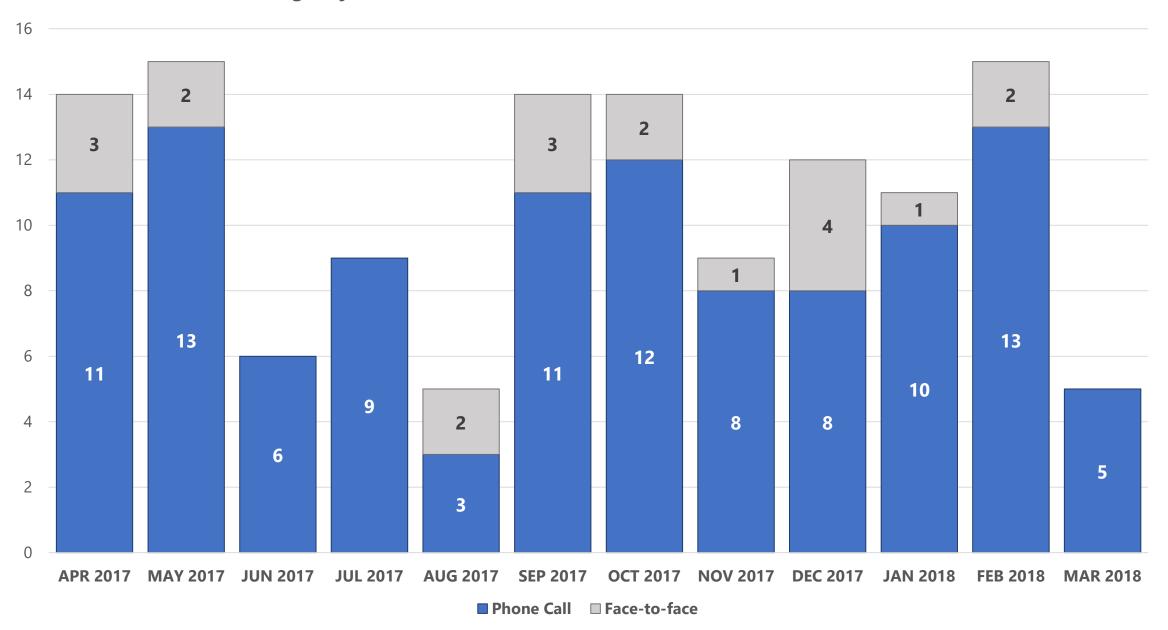

#### Count of Emergency Services Face-to-Face and Phone Calls, NEHSC, APR 2017 - MAR 2018

## Counts and Percentages of Face-to-Face and Phone Call Emergency Services, NEHSC from APR 2017 through MAR 2018