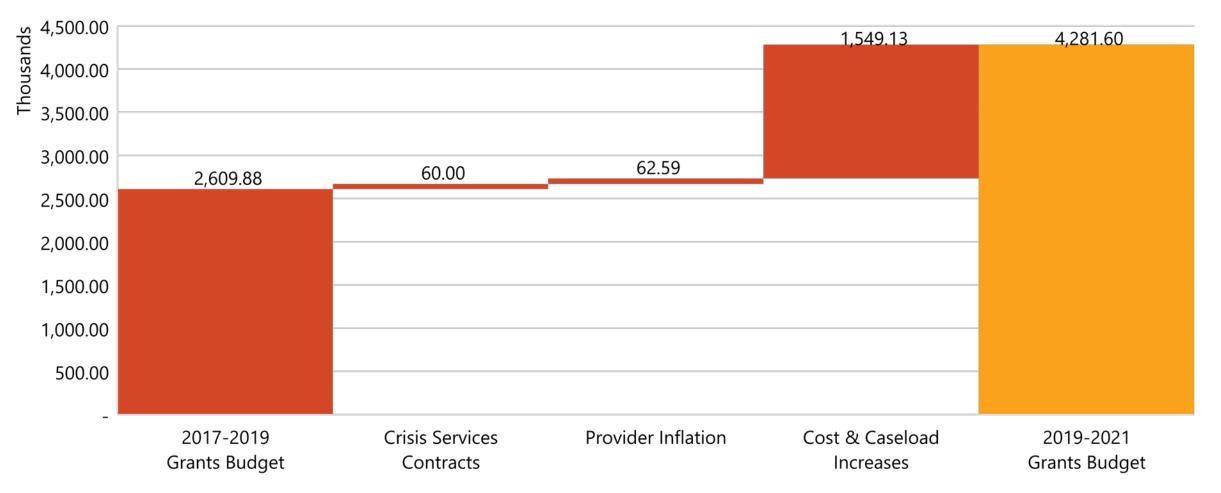

| 8,926,288                     |
| Federal Funds                 | 447,716          | 423,492                 | 871,208                       |
| Other Funds                   | 56,456           | (56,456)                | 0                             |
| Total                         | 8,031,330        | 1,766,166               | 9,797,496                     |
|                               |                  |                         |                               |
| Full Time<br>Equivalent (FTE) | 8                | 0                       | 8                             |

# OVERVIEW OF BUDGET CHANGES



## MAJOR SALARY AND WAGES DIFFERENCES

Increase Decrease Total



## MAJOR OPERATING DIFFERENCES

Increase Decrease Total



# MAJOR GRANT DIFFERENCES

Increase Decrease Total



# OVERVIEW OF FUNDING