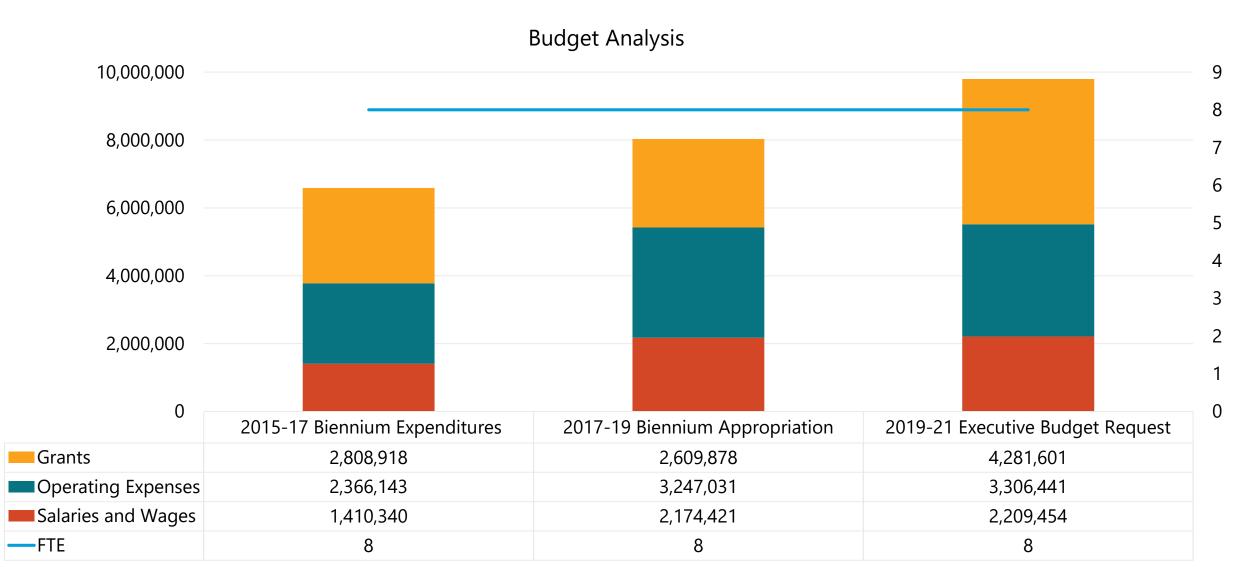

# OVERVIEW OF BUDGET CHANGES

| Description                   | 2017-2019 Budget | Increase/<br>(Decrease) | 2019-2021<br>Executive Budget |
|-------------------------------|------------------|-------------------------|-------------------------------|
| Salary and Wages              | 2,174,421        | 35,033                  | 2,209,454                     |
| Operating                     | 3,247,031        | 59,410                  | 3,306,441                     |
| Grants                        | 2,609,878        | 1,671,723               | 4,281,601                     |
| Total                         | 8,031,330        | 1,766,166               | 9,797,496                     |
|                               |                  |                         |                               |
| General Fund                  | 7,527,158        | 1,399,130               | 8,926,288                     |
| Federal Funds                 | 447,716          | 423,492                 | 871,208                       |
| Other Funds                   | 56,456           | (56,456)                | 0                             |
| Total                         | 8,031,330        | 1,766,166               | 9,797,496                     |
|                               |                  |                         |                               |
| Full Time<br>Equivalent (FTE) | 8                | 0                       | 8                             |

# OVERVIEW OF BUDGET CHANGES