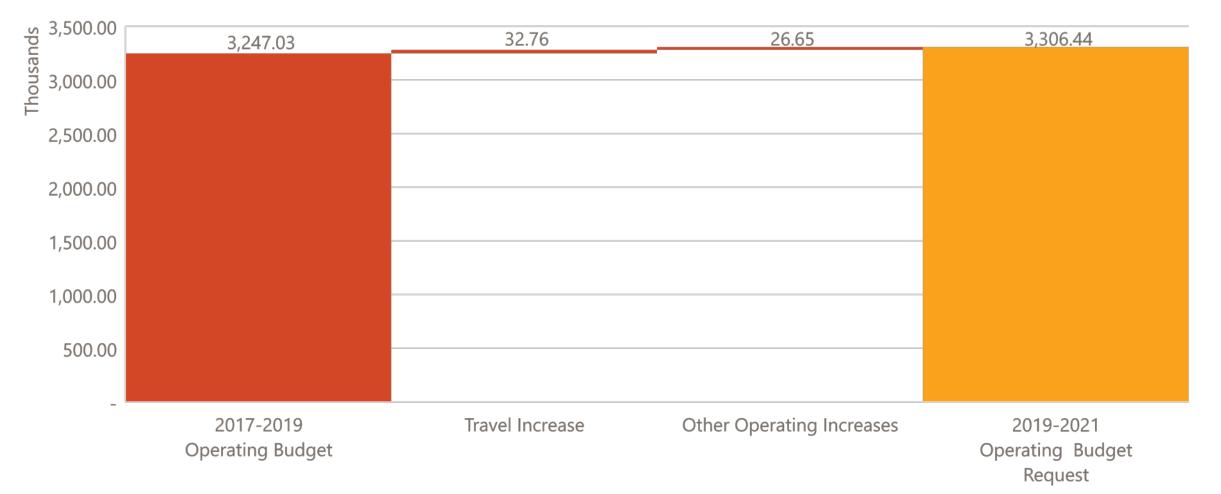

| 7,527,158        | 1,399,130               | 8,926,288                     |
| Federal Funds                 | 447,716          | 423,492                 | 871,208                       |
| Other Funds                   | 56,456           | (56,456)                | 0                             |
| Total                         | 8,031,330        | 1,766,166               | 9,797,496                     |
|                               |                  |                         |                               |
| Full Time<br>Equivalent (FTE) | 8                | 0                       | 8                             |

# OVERVIEW OF BUDGET CHANGES



## MAJOR SALARY AND WAGES DIFFERENCES

Increase Decrease Total



## MAJOR OPERATING DIFFERENCES

Increase Decrease Total



# MAJOR GRANT DIFFERENCES

Increase Decrease Total



# OVERVIEW OF FUNDING