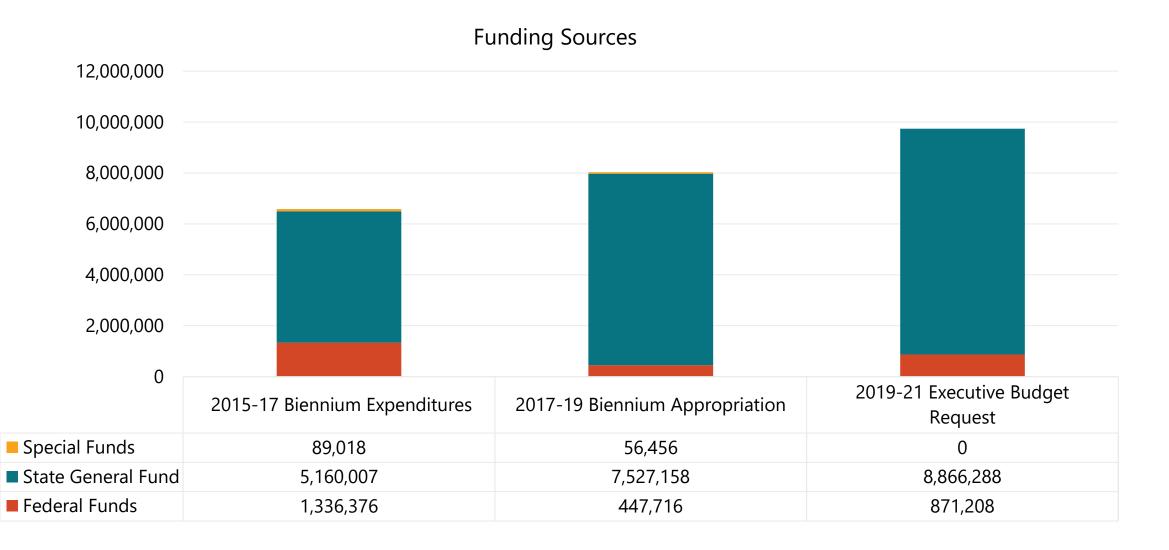

# OVERVIEW OF BUDGET CHANGES

| Description                   | 2017-2019 Budget | Increase/<br>(Decrease) | 2019-2021<br>Executive Budget |
|-------------------------------|------------------|-------------------------|-------------------------------|
| Salary and Wages              | 2,174,421        | 35,033                  | 2,209,454                     |
| Operating                     | 3,247,031        | 59,410                  | 3,306,441                     |
| Grants                        | 2,609,878        | 1,671,723               | 4,281,601                     |
| Total                         | 8,031,330        | 1,766,166               | 9,797,496                     |
|                               |                  |                         |                               |
| General Fund                  | 7,527,158        | 1,399,130               | 8,926,288                     |
| Federal Funds                 | 447,716          | 423,492                 | 871,208                       |
| Other Funds                   | 56,456           | (56,456)                | 0                             |
| Total                         | 8,031,330        | 1,766,166               | 9,797,496                     |
|                               |                  |                         |                               |
| Full Time<br>Equivalent (FTE) | 8                | 0                       | 8                             |

# OVERVIEW OF FUNDING