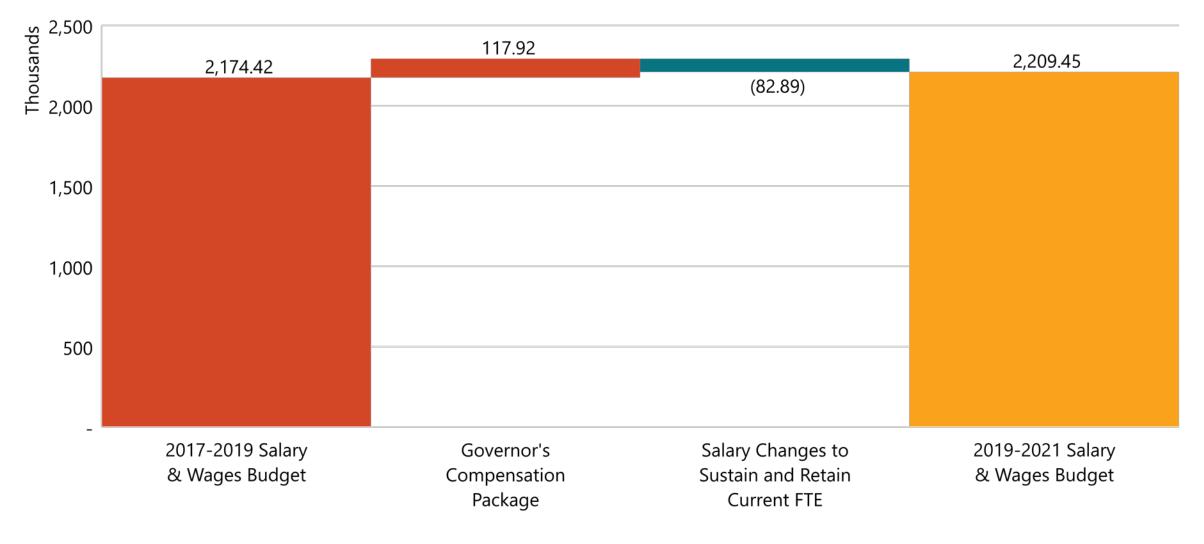

|                               |
| General Fund                  | 7,527,158        | 1,399,130               | 8,926,288                     |
| Federal Funds                 | 447,716          | 423,492                 | 871,208                       |
| Other Funds                   | 56,456           | (56,456)                | 0                             |
| Total                         | 8,031,330        | 1,766,166               | 9,797,496                     |
|                               |                  |                         |                               |
| Full Time<br>Equivalent (FTE) | 8                | 0                       | 8                             |

# OVERVIEW OF BUDGET CHANGES



## MAJOR SALARY AND WAGES DIFFERENCES

Increase Decrease Total



## MAJOR OPERATING DIFFERENCES

Increase Decrease Total



# MAJOR GRANT DIFFERENCES

Increase Decrease Total



# OVERVIEW OF FUNDING